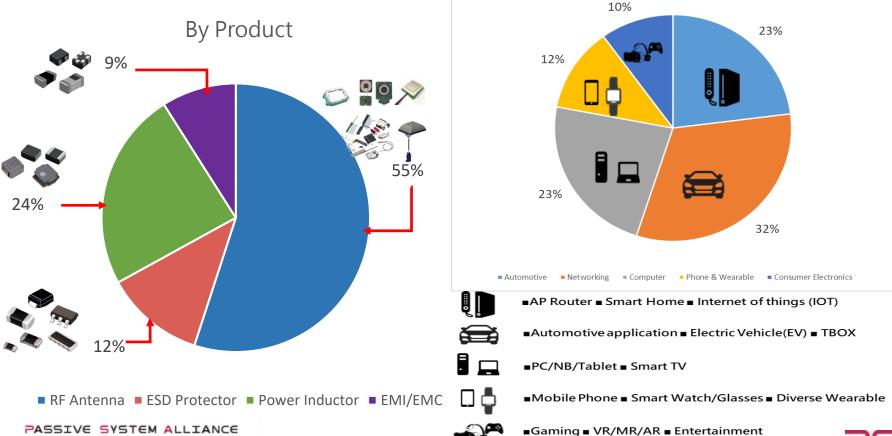

Wire wound Power Inductor
Transformer 5

**PSA** 

FY2023(For the nine months ended September 30)
Revenue Breakdown
Revenue Breakdown

INPAQ TECHNOLOGY CO., LTD.

**PSA** 