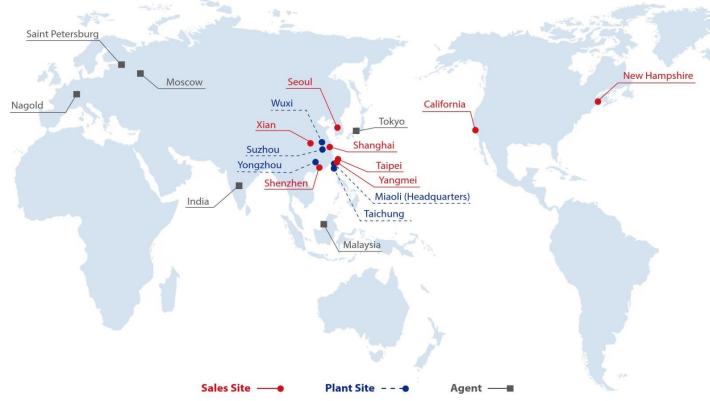

## **Global INPAQ**

#### **Factory Site**

■ Chunan, Taiwan Space: 15,942m<sup>2</sup>

Product: ESD/EMC/Power

Staff: 897

■ Taichung, Taiwan Space: 8,231m<sup>2</sup> Product: EMC Staff: 91

■ Suzhou , China Space : 13,398m<sup>2</sup> Product: Antenna

Staff: 935

■ Wuxi, China
Space: 35,879m²
Product: EMC/Power/

Antenna Staff: 348

■ Yongzhou, China Space:39,600m<sup>2</sup> Product: Coil /Transformer Staff: 402