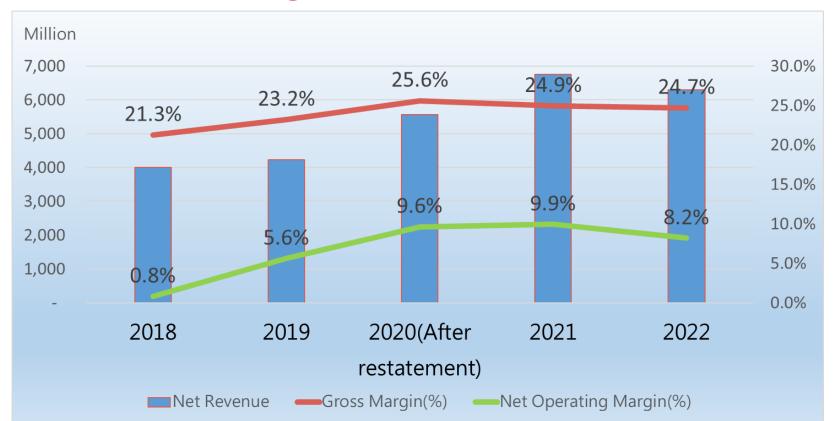

| 524    | 436    | 88  | 20%       | 1,312 | 1,209 | 103 | 9%        |
| Gross Margin(%)          | 29%    | 27%    | 2%  |           | 27%   | 25%   | 2%  |           |
| Net Operating income     | 229    | 157    | 72  | 46%       | 493   | 415   | 78  | 19%       |
| Net Operating Margin(%)  | 13%    | 10%    | 3%  |           | 10%   | 9%    | 2%  |           |
| Income before income tax | 352    | 265    | 87  | 33%       | 704   | 704   | 0   | 0%        |
| Net income               | 294    | 220    | 74  | 34%       | 593   | 591   | 2   | 0%        |
| Net Margin(%)            | 16%    | 14%    | 3%  |           | 12%   | 12%   | 0%  |           |
| EPS                      | 2.07   | 1.58   | 0.5 |           | 4.23  | 4.22  | 0.0 |           |



## Revenue & Margin rate Trend





## **Major Product Line**

SMD Varistor with protective layer for terminal plating TVS Diode with protection layer of CSP Package Ultra-Low Cap (0.05pF) ESD Protectors



PASSIVE SYSTEM ALLIANCE
INPAQ TECHNOLOGY CO., LTD.

Wire wound Power Inductor
Transformer 5

**PSA** 

FY2023(For the nine months ended September 30)
Revenue Breakdown
Revenue Breakdown



INPAQ TECHNOLOGY CO., LTD.

**PSA** 

## 2024 Key Operation Direction

- Key Product--- Capacity expansion enhancement in product portfolio (e.g RF Antenna,ESD Protector and Power inductor)
- Customers Strategy ---increase share rate to become a key supplier.
- New Product Strategy---New Material New dimension Integration design (group resources integration.)
- Marketing Strategy --- Cooperation with PSA group to be a technical serv