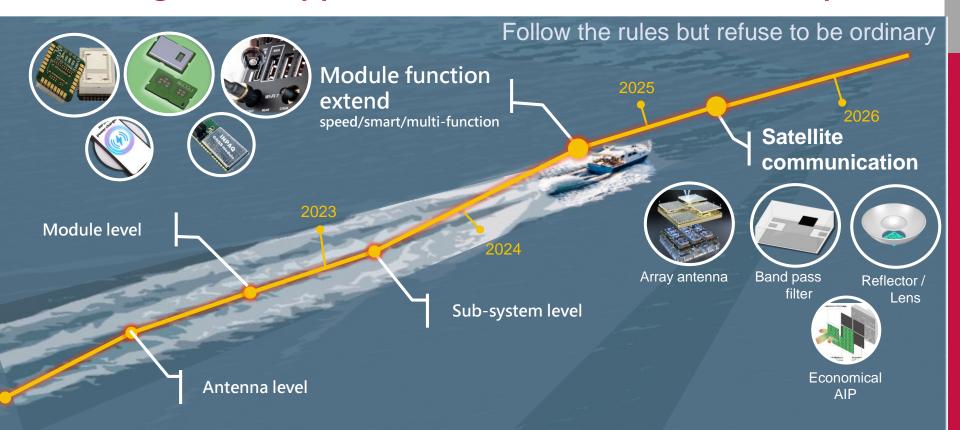

in(%)            | 15%    | 10%    | 5%  |           | 15%    | 10%    | 5%  |           |
| EPS                      | 3.55   | 2.15   | 1.4 |           | 3.55   | 2.15   | 1.4 |           |



## Revenue & Margin rate Trend





#### Revenue Breakdown By Product Line



PASSIVE SYSTEM ALLIANCE
INPAQ TECHNOLOGY CO., LTD.



#### Revenue Breakdown By Application











## **2025 Key Operation Direction**

- Key Product--- Continuously expanding production capacity, strengthening product lines, and enhancing factory automation.
- Customers Strategy --- Ultra-wideband antenna design and laboratory services
- New Product Strategy---New Material · New dimension · Integration design
- Marketing Strategy --- Overseas market development



## Challenges and Opportunities of Antennas—Roadmap



#### Challenges and Opportunities of Antennas—Automotive

- ✓ Opportunities: Vehicle Communication is Increasing→The demand for antennas is high, and the product cycle is long.
- ✓ **Challenges**: Antenna design must take into account the harsh operating environment and the complex vehicle body structure.



### Challenges and Opportunities of Antennas—Wifi 7



- 1. Taiwan's first complete antenna laborator:
- Compliant with the latest IEEE 802.11be - WIFI 7 (WLAN) standard •
- Testing, hardware, and software are fully equipped to meet various customer needs. •
- 2. 5G FWA network equipment deployment in the North American market

## **Global INPAQ**

#### **Factory Site**

■ Chunan, Taiwan Space: 15,942m²

Product: ESD/EMC/Power

**Staff: 808** 

■ Taichung, Taiwan Space: 8,231m<sup>2<