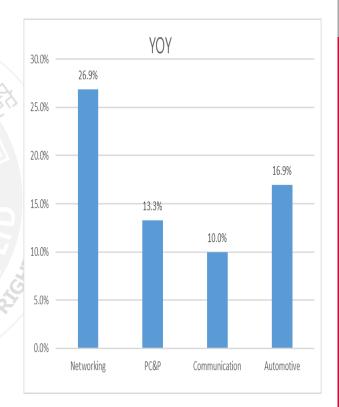

2%  |           |
| Net Operating income     | 478    | 264    | 214 | 81%       | 478    | 264    | 214 | 81%       |
| Net Operating Margin(%)  | 13%    | 9%     | 5%  |           | 13%    | 9%     | 5%  |           |
| Income before income tax | 729    | 353    | 376 | 107%      | 729    | 353    | 376 | 107%      |
| Net income               | 525    | 299    | 226 | 76%       | 525    | 299    | 226 | 76%       |
| Net Margin(%)            | 15%    | 10%    | 5%  |           | 15%    | 10%    | 5%  |           |
| EPS                      | 3.55   | 2.15   | 1.4 |           | 3.55   | 2.15   | 1.4 |           |



## Revenue & Margin rate Trend





#### Revenue Breakdown By Product Line



PASSIVE SYSTEM ALLIANCE
INPAQ TECHNOLOGY CO., LTD.



#### Revenue Breakdown By Application











## **2025 Key Operation Direction**

- Key Product--- Continuously expanding production capacity, strengthening product lines, and enhancing factory automation.
- Customers Strategy --- Ultra-wideband antenna design and laboratory services
- New Product Strategy---New Material · New dimension · Integration design
- Marketing Strategy --- Overseas market development



## Challenges and Opportunities of Antennas—Roadmap



#### Challenges and Opportunities of Antennas—Automotive

- ✓ Opportunities: Vehicle Communication is Increasing→The demand for antennas is high, and the product cycle is long.
- ✓ **Challenges**: Antenna design must take into account the harsh operating environment and the complex vehicle body structure.



### Challenges and Opportunities of Antennas—Wifi 7



-