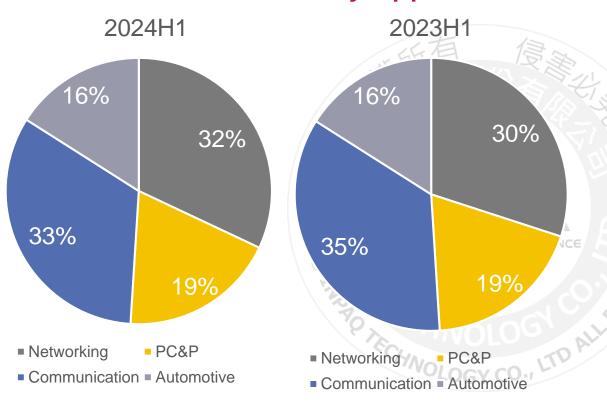

| 2%  |           |
| Net Operating income     | 478    | 264    | 214 | 81%       | 478    | 264    | 214 | 81%       |
| Net Operating Margin(%)  | 13%    | 9%     | 5%  |           | 13%    | 9%     | 5%  |           |
| Income before income tax | 729    | 353    | 376 | 107%      | 729    | 353    | 376 | 107%      |
| Net income               | 525    | 299    | 226 | 76%       | 525    | 299    | 226 | 76%       |
| Net Margin(%)            | 15%    | 10%    | 5%  |           | 15%    | 10%    | 5%  |           |
| EPS                      | 3.55   | 2.15   | 1.4 |           | 3.55   | 2.15   | 1.4 |           |



## Revenue & Margin rate Trend





#### Revenue Breakdown By Product Line



PASSIVE SYSTEM ALLIANCE
INPAQ TECHNOLOGY CO., LTD.



#### Revenue Breakdown By Application











## **2025 Key Operation Direction**

- Key Product--- Continuously expanding production capacity, strengthening product lines, and enhancing factory automation.
- Customers Strategy --- Ultra-wideband antenna design and laboratory services
- New Product Strategy---New Material · New dimension · Integration design
- Marketing Strategy --- Overseas market development



## Challenges and Opportunities of Antennas—Roadmap



#### Challenges and Opportunities of Antennas—Automotive

- ✓ Opportunities: Vehicle Communication is Increasing→The demand for antennas is high, and the product cycle is long.
- ✓ **Challenges**: Antenna design must take into account the harsh operating environment and the complex vehicle body structure.



### Challenges and Opportunities of Antennas—Wifi 7