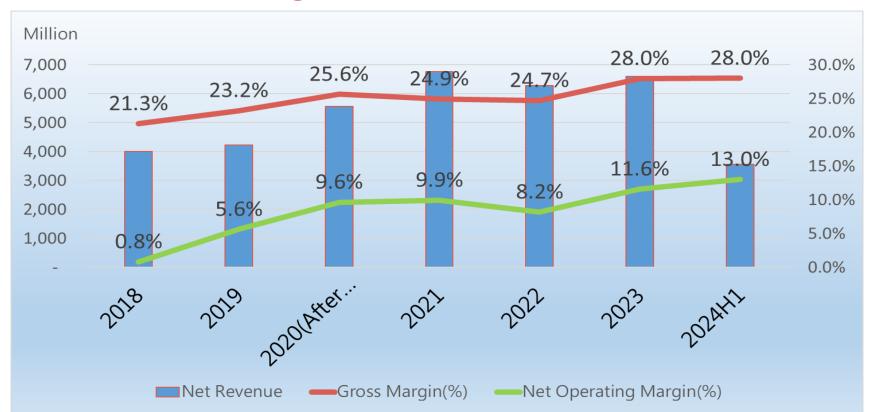

| 216 | 27%       | 1,003  | 787    | 216 | 27%       |
| Gross Margin(%)          | 28%    | 26%    | 2%  |           | 28%    | 26%    | 2%  |           |
| Net Operating income     | 478    | 264    | 214 | 81%       | 478    | 264    | 214 | 81%       |
| Net Operating Margin(%)  | 13%    | 9%     | 5%  |           | 13%    | 9%     | 5%  |           |
| Income before income tax | 729    | 353    | 376 | 107%      | 729    | 353    | 376 | 107%      |
| Net income               | 525    | 299    | 226 | 76%       | 525    | 299    | 226 | 76%       |
| Net Margin(%)            | 15%    | 10%    | 5%  |           | 15%    | 10%    | 5%  |           |
| EPS                      | 3.55   | 2.15   | 1.4 |           | 3.55   | 2.15   | 1.4 |           |



## Revenue & Margin rate Trend





#### Revenue Breakdown By Product Line



PASSIVE SYSTEM ALLIANCE
INPAQ TECHNOLOGY CO., LTD.



#### Revenue Breakdown By Application











## **2025 Key Operation Direction**

- Key Product--- Continuously expanding production capacity, strengthening product lines, and enhancing factory automation.
- Customers Strategy --- Ultra-wideband antenna design and laboratory services
- New Product Strategy---New Material · New dimension · Integration design
- Marketing Strategy --- Overseas market development



## Challenges and Opportunities of Antennas—Roadmap



#### Challenges and Opportunities of Antennas—Automotive

- ✓ Opportunities: Vehicle Communication is Increasing→The demand for antennas is high, and the product cycle is long.
- ✓ **Challenges**: Antenna design must take int