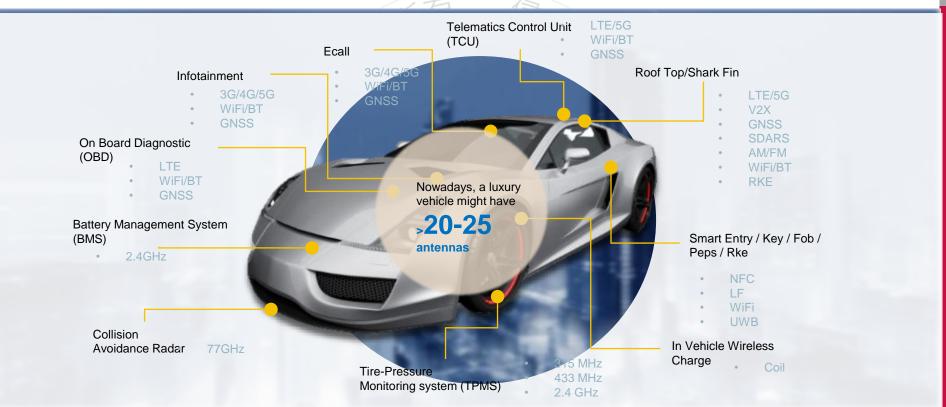

#### Challenges and Opportunities of Antennas—Automotive

- ✓ Opportunities: Vehicle Communication is Increasing→The demand for antennas is high, and the product cycle is long.
- ✓ **Challenges**: Antenna design must take into account the harsh operating environment and the complex vehicle body structure.