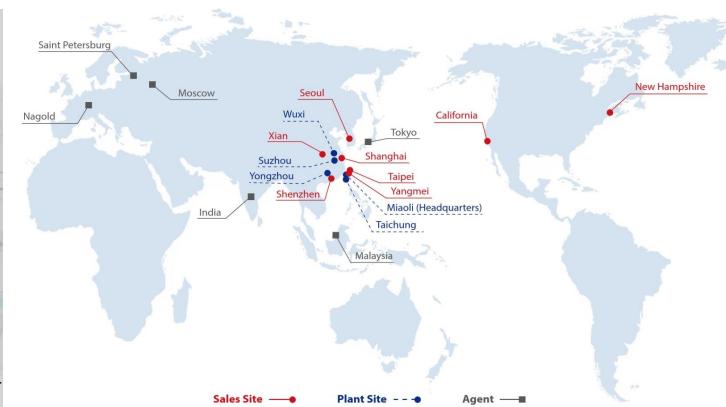

## **Global INPAQ**

#### **Factory Site**

■ Chunan, Taiwan Space: 15,942m²

Product: ESD/EMC/Power

**Staff: 808** 

■ Taichung, Taiwan Space: 8,231m<sup>2</sup> Product: EMC Staff: 71

■ Suzhou, China Space: 13,398m<sup>2</sup> Product: Antenna

Staff: 897

■ Wuxi, China Space: 35,879m<sup>2</sup> Product: EMC/Power/

Antenna Staff: 285

■ Yongzhou, China Space:39,600m²

Product: Coil /Transformer

Staff: 274